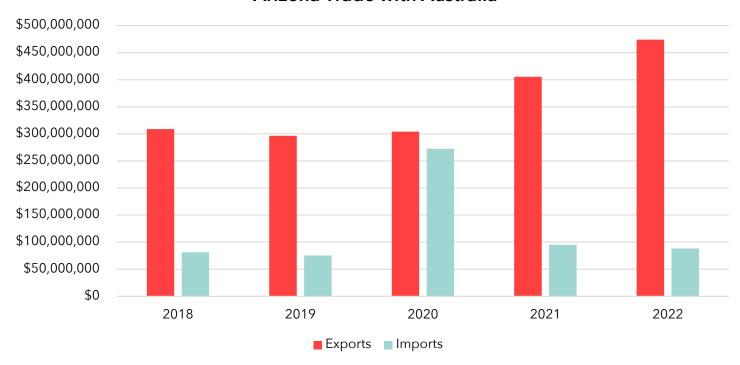

r Phoenix export data.

| Exports                          | 2022             |
|----------------------------------|------------------|
| Computer and Electronic Products | \$6,247,194,940  |
| Transportation Equipment         | \$3,021,712,612  |
| Machinery                        | \$1,185,728,287  |
| Chemicals                        | \$891,512,074    |
| All Other                        | \$5,312,630,245  |
| Total                            | \$16,658,778,158 |

## **Top Trade Destinations**



## **Trade Rank**

In 2022 Australia ranked as the  $16^{th}$  largest exporter and  $29^{th}$  largest importer to the US. In Arizona, Australia ranked as the  $16^{th}$  largest exporter and  $31^{st}$  largest importer.

### **US Trade with Australia**



#### Arizona Trade with Australia



# **Export Comparisons**

The graph below shows exports to Australia as a % of total exports for the US, Arizona, and selected states from 2019-2022.

## % Exports to Australia



# **Exchange Rate and Exports**

The graphs below show the effect of fluctuations in the USD/AUD exchange rate on trade between Australia and the US. The USD strengthens as the number of Australian Dollars per 1 USD increases. Essentially, the US should increase exports to AU and decrease imports as the USD weakens, since imports become more expensive.





# Australian Companies in Arizona

The table below shows Australian-owned companies in Arizona.

| Company                          | Address                  | City        | Industry