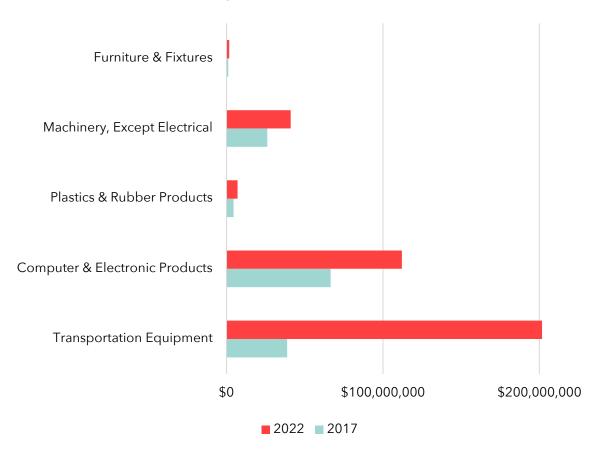

# **Top Growing Exports: Goods**

The graph below shows the top growing exports by percent change in terms of total value from 2017 to 2022 from Arizona to Australia.

# **Top Growing Exports**

The table below shows the top growing exports by percent change from 2017 to 2022 from Arizona to Australia.

| Exports                              | 2017          | 2022          | Percent Change |
|--------------------------------------|---------------|---------------|----------------|
| Transportation Equipment             | \$38,834,265  | \$201,677,068 | 419.3%         |
| Textile Mill Products                | \$250,110     | \$741,194     | 196.3%         |
| Livestock & Livestock<br>Products    | \$2,919       | \$8,090       | 177.1%         |
| Paper                                | \$223,943     | \$459,362     | 105.1%         |
| Printed Matter & Related<br>Products | \$383,659     | \$703,840     | 83.5%          |
| Computer & Electronic Products       | \$66,648,049  | \$112,065,845 | 68.1%          |
| Plastics & Rubber<br>Products        | \$4,485,940   | \$7,141,300   | 59.2%          |
| Machinery, Except<br>Electrical      | \$26,136,109  | \$41,089,810  | 57.2%          |
| Textiles & Fabrics                   | \$182,376     | \$284,843     | 56.2%          |
| Furniture & Fixtures                 | \$1,185,579   | \$1,824,837   | 53.9%          |
| Total                                | \$242,218,185 | \$473,996,350 | 95.7%          |