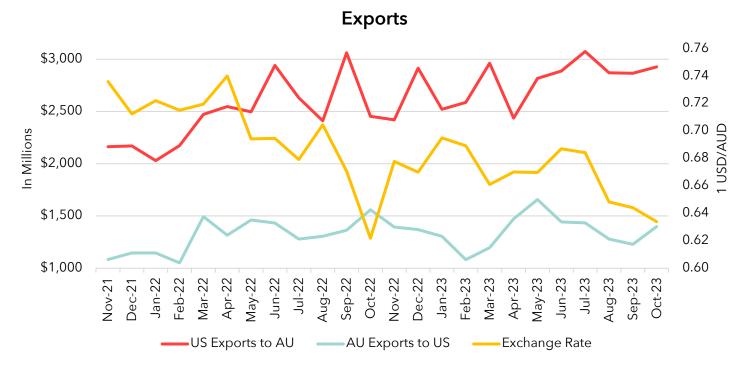

# **Exchange Rate and Exports**

The graphs below show the effect of fluctuations in the USD/AUD exchange rate on trade between Australia and the US. The USD strengthens as the number of Australian Dollars per 1 USD increases. Essentially, the US should increase exports to AU and decrease imports as the USD weakens, since imports become more expensive.