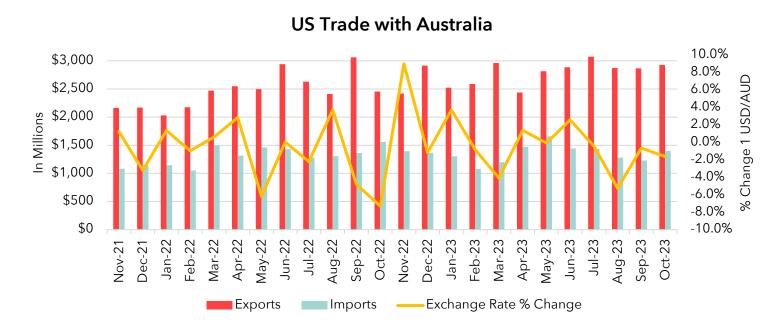

### **US Trade with Australia**

# **Exchange Rate and Exports**

The graphs below show the effect of fluctuations in the USD/AUD exchange rate on trade between Australia and the US. The USD strengthens as the number of Australian Dollars per 1 USD increases. Essentially, the US should increase exports to AU and decrease imports as the USD weakens, since imports become more expensive.