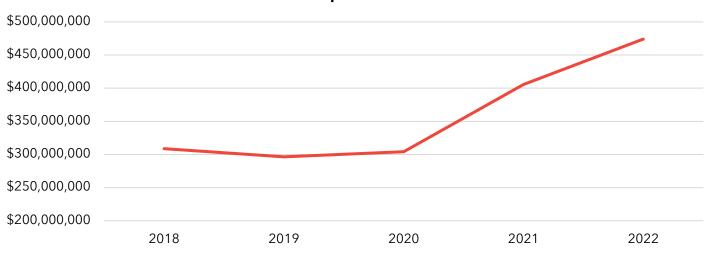

# **Arizona Exports to Australia**

The graph below illustrates the total value of exports to Australia since 2018.