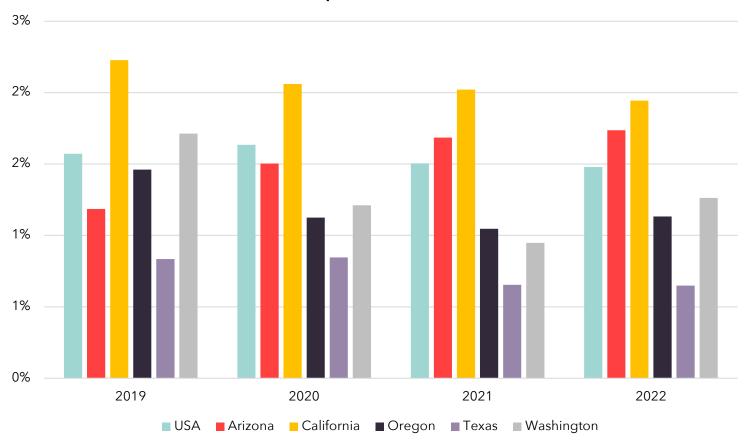

# **Export Comparisons**

The graph below shows exports to Australia as a % of total exports for the US, Arizona, and selected states from 2019-2022.

## % Exports to Australia