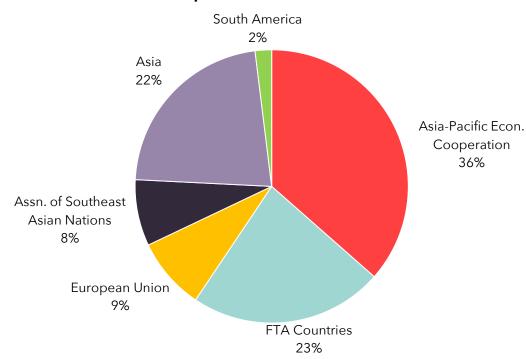

# **Top Growing Exports: Goods**

The graph below shows the top growing exports by percent change in terms of total value from 2017 to 2022 from Arizona to Australia.

## **Growing Exports from Arizona to Australia**



# **Greater Phoenix Exports**

The table and graph below illustrate Greater Phoenix export data.

| Exports                          | 2022             |
|----------------------------------|------------------|
| Computer and Electronic Products | \$6,247,194,940  |
| Transportation Equipment         | \$3,021,712,612  |
| Machinery                        | \$1,185,728,287  |
| Chemicals                        | \$891,512,074    |
| All Other                        | \$5,312,630,245  |
| Total                            | \$16,658,778,158 |

## **Top Trade Destinations**



## **Trade Rank**

In 2022 Australia ranked as the  $16^{th}$  largest exporter and  $29^{th}$  largest importer to the US. In Arizona, Australia ranked as the  $16^{th}$  largest exporter and  $31^{st}$  largest importer.

### **US Trade with Australia**



#### Arizona Trade with Australia



# **Export Comparisons**

The graph below shows exports to Australia as a % of total exports for the US, Arizona, and selected states from 2019-2022.

## % Exports to Australia



# **Exchange Rate and Exports**

The graphs below show the effect of fluctuations in the USD/AUD exchange rate on trade between Australia and the US. The USD strengthens as the number of Australian Dollars per 1 USD increases. Essentially, the US should increase exports to AU and decrease imports as the USD weakens, sinc