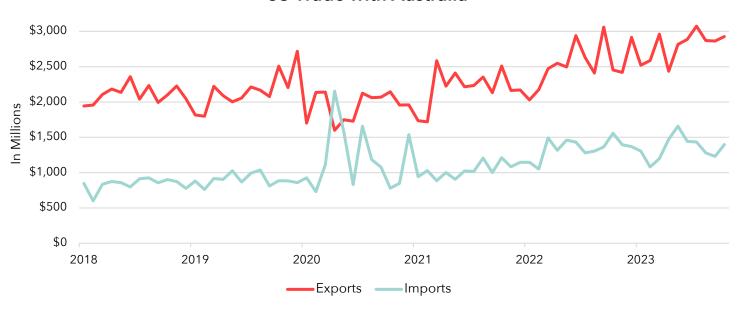

ble and graph below illustrate Greater Phoenix export data.

| Exports                          | 2022             |
|----------------------------------|------------------|
| Computer and Electronic Products | \$6,247,194,940  |
| Transportation Equipment         | \$3,021,712,612  |
| Machinery                        | \$1,185,728,287  |
| Chemicals                        | \$891,512,074    |
| All Other                        | \$5,312,630,245  |
| Total                            | \$16,658,778,158 |

## **Top Trade Destinations**



## **Trade Rank**

In 2022 Australia ranked as the  $16^{th}$  largest exporter and  $29^{th}$  largest importer to the US. In Arizona, Australia ranked as the  $16^{th}$  largest exporter and  $31^{st}$  largest importer.

### **US Trade with Australia**



#### Arizona Trade with Australia



# **Export Comparisons**

The graph below shows exports to Australia as a % of total exports for the US, Arizona, and selected states from 2019-2022.

## % Exports to Australia



# **Exchange Rate and Exports**

The graphs below show the effect of fluctuations in the USD/AUD exchange rate on trade between Australia and the US. The USD strengthens as the number of Australian Dollars per 1 USD increases. Essentially, the US should increase exports to AU and decrease imports as the USD weakens, since imports become more expensive.





# Australian Companies in Arizona

The table below shows Australian-owned companies in Arizona.

| Company                          | Address                  | City        | Industry