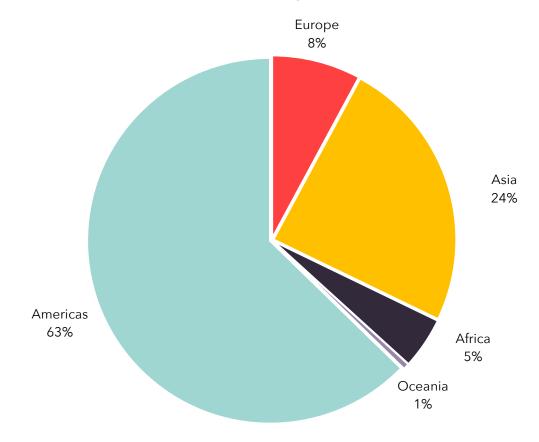

# Australia Trade & Investment Profile DECEMBER 2023

# **Australian Population in Arizona**

The table below illustrates the number of people born in Australia that currently reside in Arizona and the United States.

| Population              | Arizona | United States |
|-------------------------|---------|---------------|
| Total Foreign Born      | 962,688 | 46,182,089    |
| Australian Born         | 1,889   | 95,670        |
| % of Total Foreign Born | 0.20%   | 0.21%         |

## Place of Birth of Foreign-Born Population in Greater Phoenix



# **Top Exports**

The table below shows the top exports by value in 2022 from Arizona to Australia.

| AZ Exports                                    | 2017          | 2022          | Percent Change |
|-----------------------------------------------|---------------|---------------|----------------|
| Transportation Equipment                      | \$38,834,265  | \$201,677,068 | 419.3%         |
| Computer & Electronic<br>Products             | \$66,648,049  | \$112,065,845 | 68.1%          |
| Machinery, Except<br>Electrical               | \$26,136,109  | \$41,089,810  | 57.2%          |
| Chemicals                                     | \$23,096,403  | \$30,683,408  | 32.8%          |
| Fabricated Metal Products                     | \$17,555,710  | \$26,977,450  | 53.7%          |
| M