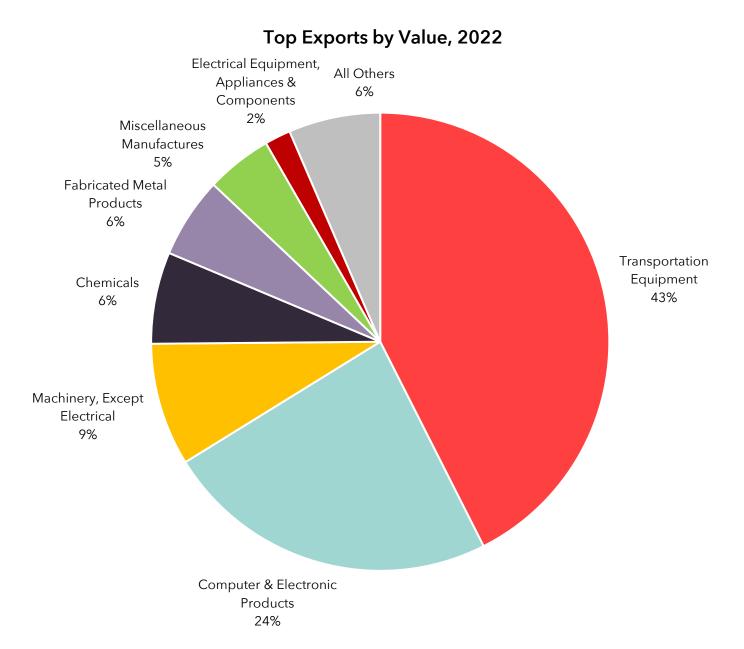

# **Top Exports**

The graph below shows the top exports by value in 2022 from Arizona to Australia.

# **Top Exports**

The table below shows the top exports by value in 2022 from Arizona to Australia.

| AZ Exports                                    | 2017          | 2022          | Percent Change |
|-----------------------------------------------|---------------|---------------|----------------|
| Transportation Equipment                      | \$38,834,265  | \$201,677,068 | 419.3%         |
| Computer & Electronic<br>Products             | \$66,648,049  | \$112,065,845 | 68.1%          |
| Machinery, Except<br>Electrical               | \$26,136,109  | \$41,089,810  | 57.2%          |
| Chemicals                                     | \$23,096,403  | \$30,683,408  | 32.8%          |
| Fabricated Metal Products                     | \$17,555,710  | \$26,977,450  | 53.7%          |
| Miscellaneous<br>Manufactures                 | \$18,392,169  | \$22,117,252  | 20.3%          |
| Electrical Equipment, Appliances & Components | \$9,363,695   | \$8,679,642   | -7.3%          |
| Plastics & Rubber<br>Products                 | \$4,485,940   | \$7,141,300   | 59.2%          |
| Agricultural Products                         | \$7,127,118   | \$5,473,535   | -23.2%         |
| Processed Foods                               | \$11,355,399  | \$4,013,974   | -64.7%         |
| All Others                                    | \$19,223,328  | \$14,077,066  | -26.8%         |
| Total                                         | \$242,218,185 | \$473,996,350 | 95.7%          |